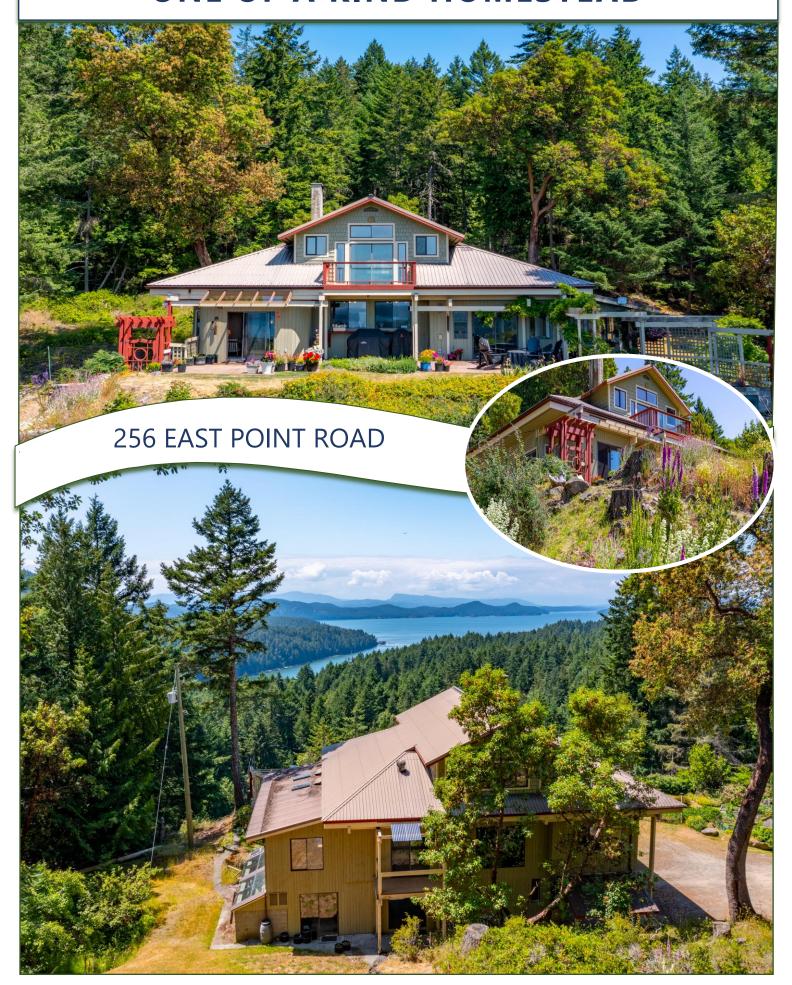

## ONE OF A KIND HOMESTEAD

Large Acreage! A quaint country driveway will wind you through this 38.5-acre property to the spectacular mountain top home where you will enjoy breathtaking panoramic views from Valley to Ocean. This character home and its patio face west to maximize amazing sunset views. It is currently a family home but has B&B potential. The zoning also allows for a cottage to be built. The upper level is a magnificent master suite which includes an ensuite and walk in closet. The main floor houses two more bedrooms both with ensuites. The garden level is self contained with a roughed in fourth bedroom and fourth bathroom. The main living area rolls from living room to kitchen to dining room to sunroom from which you can access the patio and gardens. There are many private hiking trails to be enjoyed as well as a large natural pond on the property. Privacy abounds; Come see this "One of a Kind" homestead!