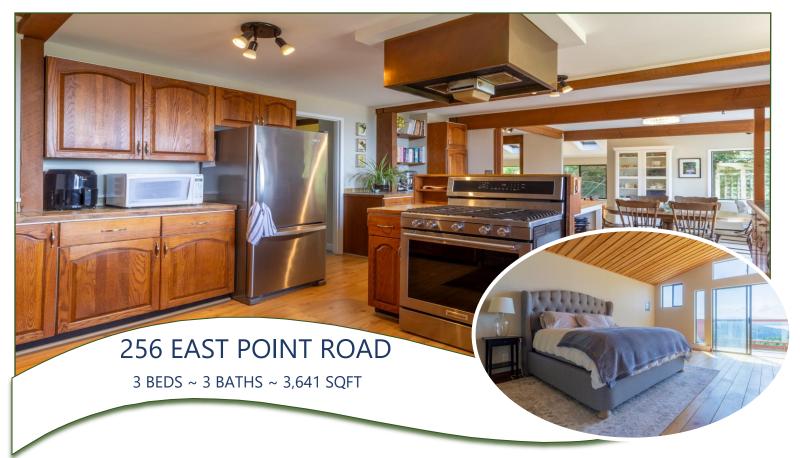

## ONE OF A KIND HOMESTEAD

Large Acreage! A quaint country driveway will wind you through this 38.5-acre property to the spectacular mountain top home where you will enjoy breathtaking panoramic views from Valley to Ocean. This character home and its patio face west to maximize amazing sunset views. It is currently a family home but has B&B potential. The zoning also allows for a cottage to be built. The upper level is a magnificent master suite which includes an ensuite and walk in closet. The main floor houses two more bedrooms both with ensuites. The garden level is self contained with a roughed in fourth bedroom and fourth bathroom. The main living area rolls from living room to kitchen to dining room to sunroom from which you can access the patio and gardens. There are many private hiking trails to be enjoyed as well as a large natural pond on the property. Privacy abounds; Come see this "One of a Kind" homestead!